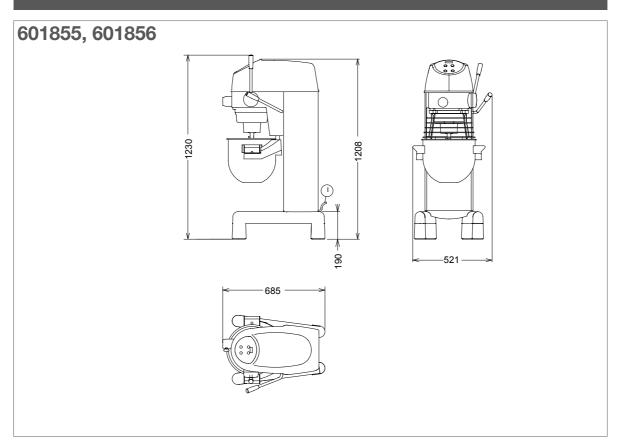

**Specifications** 

| MODEL                          | XBMF20S5<br>601855 | XBMF20S45<br>601856     |
|--------------------------------|--------------------|-------------------------|
| Bowl Capacity It               | 20                 | 20                      |
| External dimensions - mm       |                    |                         |
| width                          | 521                | 521                     |
| depth                          | 685                | 685                     |
| height                         | 1230               | 1230                    |
| Working capacity - kg of flour |                    |                         |
| Choux pastry                   | 3                  | 3                       |
| Shortcrust pastry              | 5                  | 5                       |
| Cold water paste               | 6                  | 6                       |
| Sweet pastry                   | 4                  | 4                       |
| Croissant                      | 5                  | 5                       |
| Brioche                        | 5                  | 5                       |
| Meat kg                        | 10                 | 10                      |
| Puree - kg of potatoes         | 10                 | 10                      |
| Power - kW                     |                    |                         |
| installed-electric             | 0.75               | 0.75                    |
| Net weight - kg.               | 95                 | 95                      |
| Supply voltage                 | 220240 V, 1N, 50   | 220240/380415 , 3<br>50 |

### **Installation drawings**

| MODEL                     | XBMF20S5<br>601855 | XBMF20S45<br>601856   |
|---------------------------|--------------------|-----------------------|
| I - Electrical connection | 220240 V, 1N, 50   | 220240/380415 , 3, 50 |